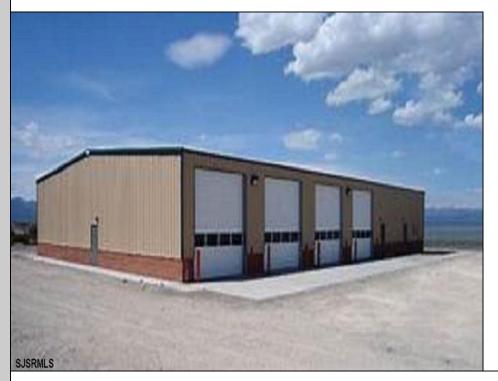

## COMMENTS

NEW 7,200 SQ FT WAREHOUSE AND OFFICE BUILDINGS ON 1.9 ACRE COMMERCIAL AND INDUSTRIAL SITE IN A GREAT UPPER TOWNSHIP LOCATION OFF ROUTE 9 NEAR OCEAN CITY AND OTHER SHORE AREAS.

OutsideFeatures Loading Dock Storage Building Truck Door PROPERTY DETAILS ParkingGarage InteriorFeat 11 or More Spaces 220 Volt Ele