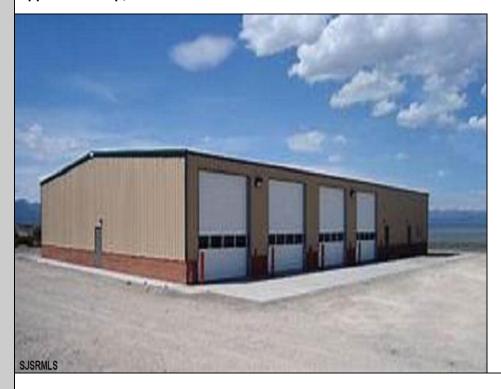

## **COMMENTS**

NEW 7,200 SQ FT WAREHOUSE AND OFFICE BUILDINGS ON 1.9 ACRE COMMERCIAL AND INDUSTRIAL SITE IN A GREAT UPPER TOWNSHIP LOCATION OFF ROUTE 9 NEAR OCEAN CITY AND OTHER SHORE AREAS.