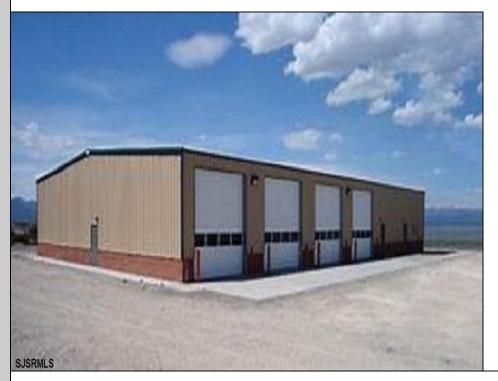

## COMMENTS

NEW 7,200 SQ FT WAREHOUSE AND OFFICE BUILDINGS ON 1.9 ACRE COMMERCIAL AND INDUSTRIAL SITE IN A GREAT UPPER TOWNSHIP LOCATION OFF ROUTE 9 NEAR OCEAN CITY AND OTHER SHORE AREAS. PROPERTY DETAILS