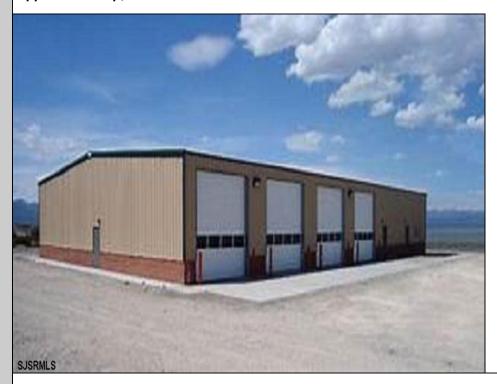

## **COMMENTS**

NEW 7,200 SQ FT WAREHOUSE AND OFFICE BUILDINGS ON 1.9 ACRE COMMERCIAL AND INDUSTRIAL SITE IN A GREAT UPPER TOWNSHIP LOCATION OFF ROUTE 9 NEAR OCEAN CITY AND OTHER SHORE AREAS.

## PROPERTY DETAILS

OutsideFeatures Loading Dock Storage Building Truck Door ParkingGarage 11 or More Spaces InteriorFeatures 220 Volt Electricity 440 Volt Electricity

440 Volt Electricity Restroom Security System Storage Three Phase Electric