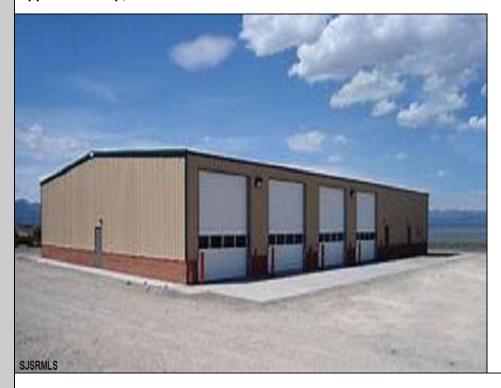

## **COMMENTS**

NEW 7,200 SQ FT WAREHOUSE AND OFFICE BUILDINGS ON 1.9 ACRE COMMERCIAL AND INDUSTRIAL SITE IN A GREAT UPPER TOWNSHIP LOCATION OFF ROUTE 9 NEAR OCEAN CITY AND OTHER SHORE AREAS. 2.5% SELLER CONCESSION TO BUYER.

## PROPERTY DETAILS

OutsideFeatures Loading Dock Storage Building Truck Door

ParkingGarage 11 or More Spaces InteriorFeatures 220 Volt Electricity 440 Volt Electricity

Restroom Security System Storage

Three Phase Electric