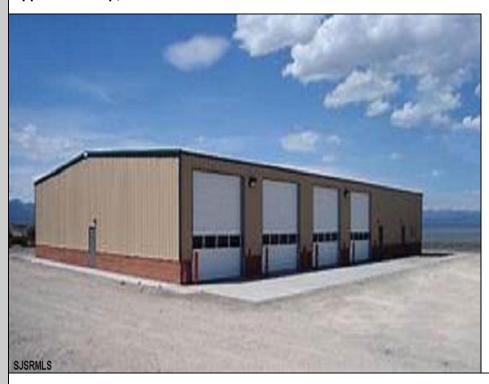

## **COMMENTS**

NEW 7,200 SQ FT WAREHOUSE AND OFFICE BUILDINGS ON 1.9 ACRE COMMERCIAL AND INDUSTRIAL SITE IN A GREAT UPPER TOWNSHIP LOCATION OFF ROUTE 9 NEAR OCEAN CITY AND OTHER SHORE AREAS.

## PROPERTY DETAILS

OutsideFeatures Loading Dock Storage Building Truck Door ParkingGarage 11 or More Spaces InteriorFeatures 220 Volt Electricity 440 Volt Electricity

440 Volt Electricity Restroom Security System Storage Three Phase Electric