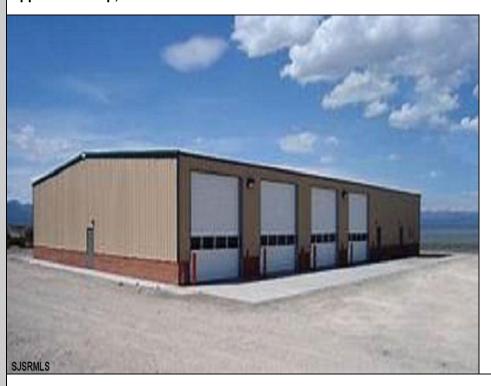

## **COMMENTS**

NEW 7,200 SQ FT WAREHOUSE AND OFFICE BUILDINGS ON 1.9 ACRE COMMERCIAL AND INDUSTRIAL SITE IN A GREAT UPPER TOWNSHIP LOCATION OFF ROUTE 9 NEAR OCEAN CITY AND OTHER SHORE AREAS.

## PROPERTY DETAILS

OutsideFeatures Loading Dock Storage Building Truck Door ParkingGarage 11 or More Spaces InteriorFeatures 220 Volt Electricity 440 Volt Electricity

440 Volt Electricity Restroom Security System Storage Three Phase Electric