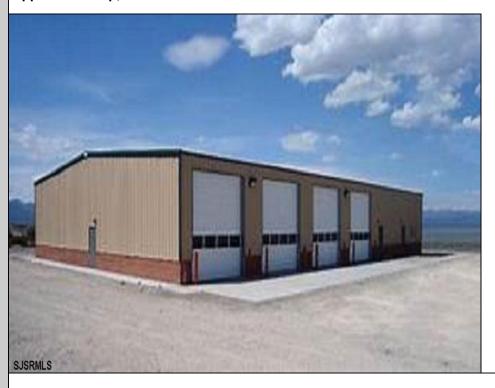

## **COMMENTS**

NEW 7,200 SQ FT WAREHOUSE AND OFFICE BUILDINGS ON 1.9 ACRE COMMERCIAL AND INDUSTRIAL SITE IN A GREAT UPPER TOWNSHIP LOCATION OFF ROUTE 9 NEAR OCEAN CITY AND OTHER SHORE AREAS.

## **PROPERTY DETAILS**

OutsideFeatures Loading Dock Storage Building Truck Door ParkingGarage 11 or More Spaces InteriorFeatures 220 Volt Electricity 440 Volt Electricity

440 Volt Electricity
Restroom
Security System
Storage