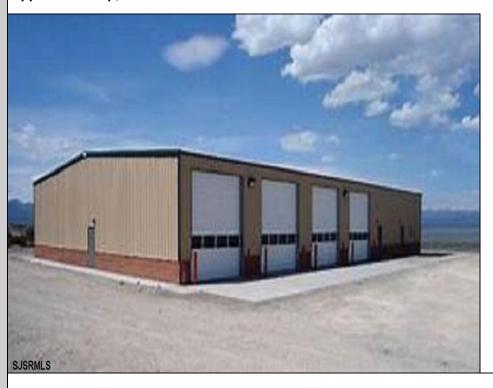

## **COMMENTS**

NEW 7,200 SQ FT WAREHOUSE AND OFFICE BUILDINGS ON 1.9 ACRE COMMERCIAL AND INDUSTRIAL SITE IN A GREAT UPPER TOWNSHIP LOCATION OFF ROUTE 9 NEAR OCEAN CITY AND OTHER SHORE AREAS.

## **PROPERTY DETAILS**

OutsideFeatures Loading Dock Storage Building Truck Door ParkingGarage 11 or More Spaces InteriorFeatures 220 Volt Electricity 440 Volt Electricity

440 Volt Electricity
Restroom
Security System
Storage