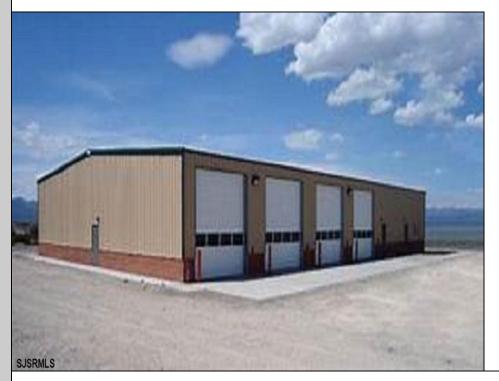

## COMMENTS

NEW 7,200 SQ FT WAREHOUSE AND OFFICE BUILDINGS ON 1.9 ACRE COMMERCIAL AND INDUSTRIAL SITE IN A GREAT UPPER TOWNSHIP LOCATION OFF ROUTE 9 NEAR OCEAN CITY AND OTHER SHORE AREAS.

OutsideFeatures Loading Dock Storage Building Truck Door PROPERTY DETAILS ParkingGarage InteriorFeat 11 or More Spaces 220 Volt Ele