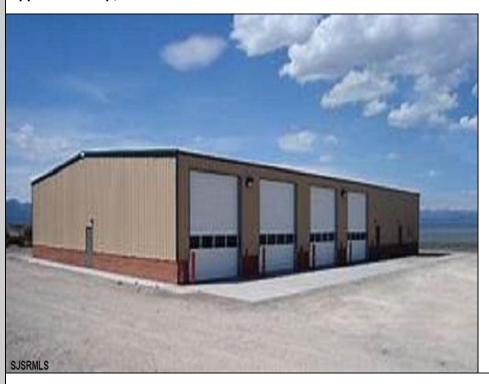

## **COMMENTS**

NEW 7,200 SQ FT WAREHOUSE AND OFFICE BUILDINGS ON 1.9 ACRE COMMERCIAL AND INDUSTRIAL SITE IN A GREAT UPPER TOWNSHIP LOCATION OFF ROUTE 9 NEAR OCEAN CITY AND OTHER SHORE AREAS.

## **PROPERTY DETAILS**

OutsideFeatures Loading Dock Storage Building Truck Door ParkingGarage 11 or More Spaces InteriorFeatures 220 Volt Electricity 440 Volt Electricity

440 Volt Electricity
Restroom
Security System
Storage
Three Phase Electric