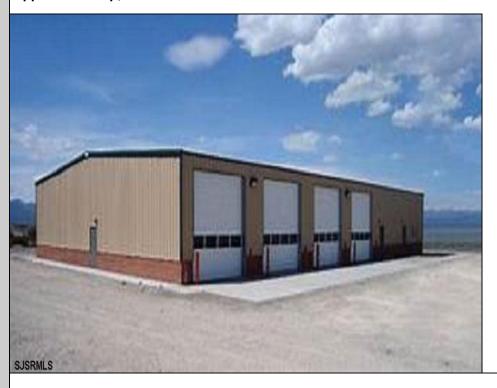

## **COMMENTS**

NEW 7,200 SQ FT WAREHOUSE AND OFFICE BUILDINGS ON 1.9 ACRE COMMERCIAL AND INDUSTRIAL SITE IN A GREAT UPPER TOWNSHIP LOCATION OFF ROUTE 9 NEAR OCEAN CITY AND OTHER SHORE AREAS.

## **PROPERTY DETAILS**

OutsideFeatures Loading Dock Storage Building Truck Door ParkingGarage 11 or More Spaces InteriorFeatures 220 Volt Electricity 440 Volt Electricity

440 Volt Electricity
Restroom
Security System
Storage
Three Phase Electric