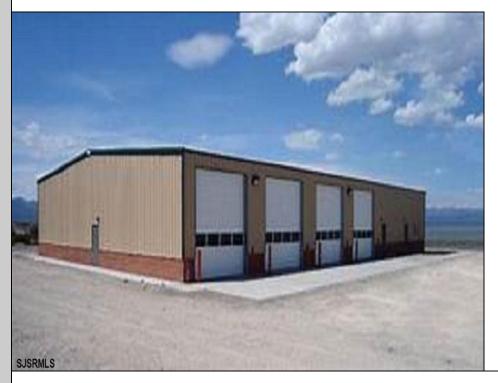

## COMMENTS

NEW 7,200 SQ FT WAREHOUSE AND OFFICE BUILDINGS ON 1.9 ACRE COMMERCIAL AND INDUSTRIAL SITE IN A GREAT UPPER TOWNSHIP LOCATION OFF ROUTE 9 NEAR OCEAN CITY AND OTHER SHORE AREAS.

**OutsideFeatures** Loading Dock Storage Building Truck Door