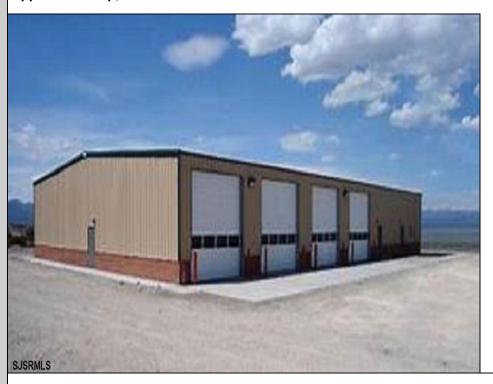

## **COMMENTS**

NEW 7,200 SQ FT WAREHOUSE AND OFFICE BUILDINGS ON 1.9 ACRE COMMERCIAL AND INDUSTRIAL SITE IN A GREAT UPPER TOWNSHIP LOCATION OFF ROUTE 9 NEAR OCEAN CITY AND OTHER SHORE AREAS.

## **PROPERTY DETAILS**

OutsideFeatures Loading Dock Storage Building Truck Door ParkingGarage 11 or More Spaces InteriorFeatures 220 Volt Electricity 440 Volt Electricity

440 Volt Electricity Restroom Security System Storage