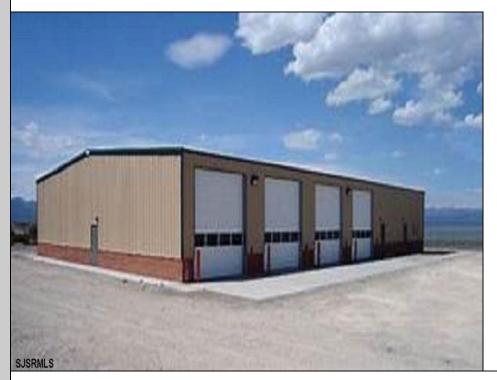

## COMMENTS

NEW 7,200 SQ FT WAREHOUSE AND OFFICE BUILDINGS ON 1.9 ACRE COMMERCIAL AND INDUSTRIAL SITE IN A GREAT UPPER TOWNSHIP LOCATION OFF ROUTE 9 NEAR OCEAN CITY AND OTHER SHORE AREAS.

OutsideFeatures Loading Dock Storage Building Truck Door PROPERTY DETAILS ParkingGarage InteriorFeat 11 or More Spaces 220 Volt Ele