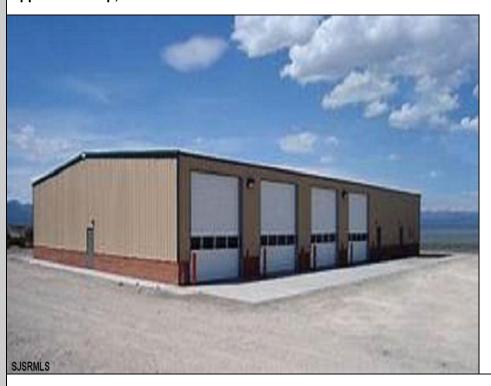

## **COMMENTS**

NEW 7,200 SQ FT WAREHOUSE AND OFFICE BUILDINGS ON 1.9 ACRE COMMERCIAL AND INDUSTRIAL SITE IN A GREAT UPPER TOWNSHIP LOCATION OFF ROUTE 9 NEAR OCEAN CITY AND OTHER SHORE AREAS.

## **PROPERTY DETAILS**

OutsideFeatures Loading Dock Storage Building Truck Door

ParkingGarage 11 or More Spaces InteriorFeatures 220 Volt Electricity 440 Volt Electricity

Restroom Security System Storage