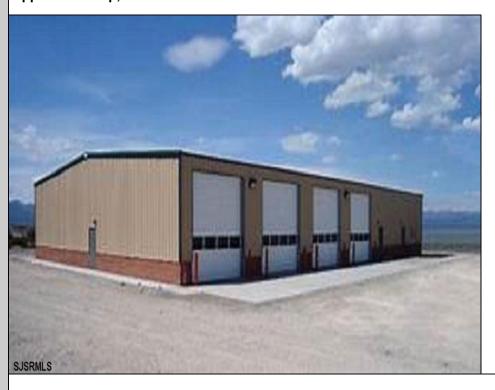

## **COMMENTS**

NEW 7,200 SQ FT WAREHOUSE AND OFFICE BUILDINGS ON 1.9 ACRE COMMERCIAL AND INDUSTRIAL SITE IN A GREAT UPPER TOWNSHIP LOCATION OFF ROUTE 9 NEAR OCEAN CITY AND OTHER SHORE AREAS.