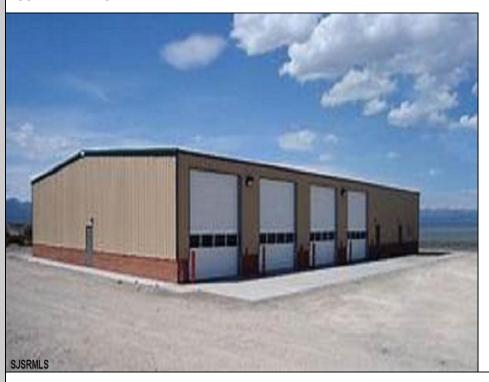

## **COMMENTS**

NEW 7,200 SQ FT WAREHOUSE AND OFFICE BUILDINGS ON 1.9 ACRE COMMERCIAL AND INDUSTRIAL SITE IN A GREAT UPPER TOWNSHIP LOCATION OFF ROUTE 9 NEAR OCEAN CITY AND OTHER SHORE AREAS.

## PROPERTY DETAILS

OutsideFeatures Loading Dock Storage Building Truck Door ParkingGarage 11 or More Spaces InteriorFeatures 220 Volt Electricity 440 Volt Electricity

440 Volt Electricity
Restroom
Security System
Storage