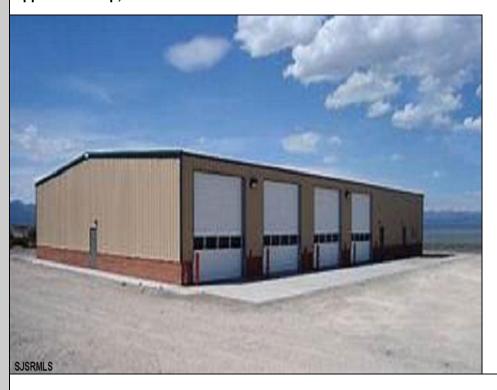

## **COMMENTS**

NEW 7,200 SQ FT WAREHOUSE AND OFFICE BUILDINGS ON 1.9 ACRE COMMERCIAL AND INDUSTRIAL SITE IN A GREAT UPPER TOWNSHIP LOCATION OFF ROUTE 9 NEAR OCEAN CITY AND OTHER SHORE AREAS.

## **PROPERTY DETAILS**

OutsideFeatures Loading Dock Storage Building Truck Door ParkingGarage 11 or More Spaces InteriorFeatures 220 Volt Electricity 440 Volt Electricity

440 Volt Electricity
Restroom
Security System
Storage
Three Phase Electric