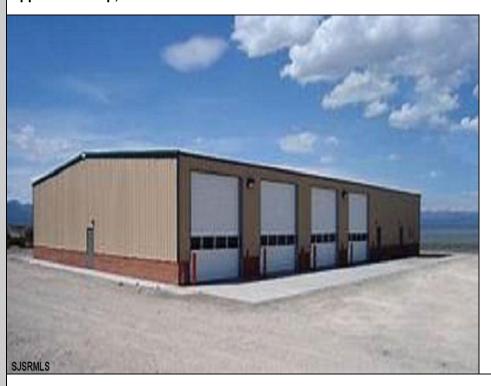

## **COMMENTS**

NEW 7,200 SQ FT WAREHOUSE AND OFFICE BUILDINGS ON 1.9 ACRE COMMERCIAL AND INDUSTRIAL SITE IN A GREAT UPPER TOWNSHIP LOCATION OFF ROUTE 9 NEAR OCEAN CITY AND OTHER SHORE AREAS.

## **PROPERTY DETAILS**

OutsideFeatures Loading Dock Storage Building Truck Door ParkingGarage 11 or More Spaces InteriorFeatures 220 Volt Electricity 440 Volt Electricity

440 Volt Electricity Restroom Security System Storage Three Phase Electric