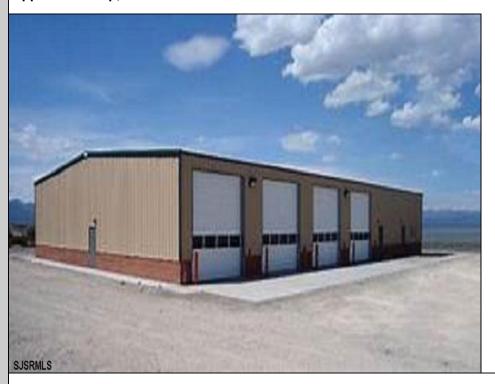

## **COMMENTS**

NEW 7,200 SQ FT WAREHOUSE AND OFFICE BUILDINGS ON 1.9 ACRE COMMERCIAL AND INDUSTRIAL SITE IN A GREAT UPPER TOWNSHIP LOCATION OFF ROUTE 9 NEAR OCEAN CITY AND OTHER SHORE AREAS.

## **PROPERTY DETAILS**

OutsideFeatures Loading Dock Storage Building Truck Door

ParkingGarage 11 or More Spaces InteriorFeatures 220 Volt Electricity 440 Volt Electricity

Slab

Basement

Storage Three Phase Electric