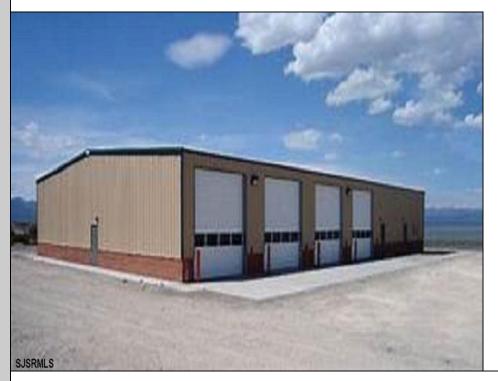

## 40 BUTTER ROAD Upper Township, NJ 08230

Asking \$795,000.00

## COMMENTS

NEW 7,200 SQ FT WAREHOUSE AND OFFICE BUILDINGS ON 1.9 ACRE COMMERCIAL AND INDUSTRIAL SITE IN A GREAT UPPER TOWNSHIP LOCATION OFF ROUTE 9 NEAR OCEAN CITY AND OTHER SHORE AREAS.

OutsideFeatures Loading Dock Storage Building Truck Door PROPERTY DETAILS ParkingGarage InteriorFeat 11 or More Spaces 220 Volt Ele