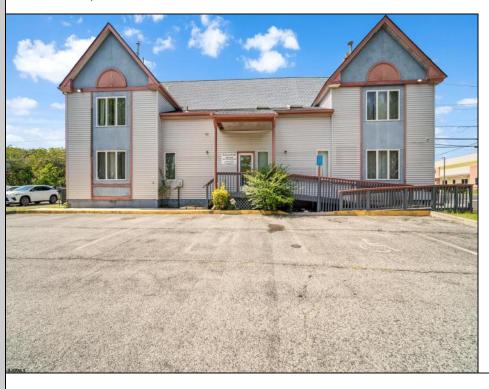

## **COMMENTS**

Fantastic opportunity in a high-traffic location! Previously utilized as a medical practice/office, this property features a spacious waiting room, a reception area, nine offices/exam rooms on the ground floor, and an upstairs area with a conference room, four offices, and a storage space. With three rest rooms and dual-zone heating and air conditioning, it offers excellent visibility and boasts a large parking lot. This property is competitively priced for a quick sale and is available immediately. Don't miss out on this outstanding opportunity!

| 0 11             |   |
|------------------|---|
| PROPERTY DETAILS | : |

Exterior OutsideFeatures ParkingGarage
Stucco Security Light/System 11 or More Spaces

InteriorFeatures Handicap Features Other (See Remarks) Restroom Security System Storage