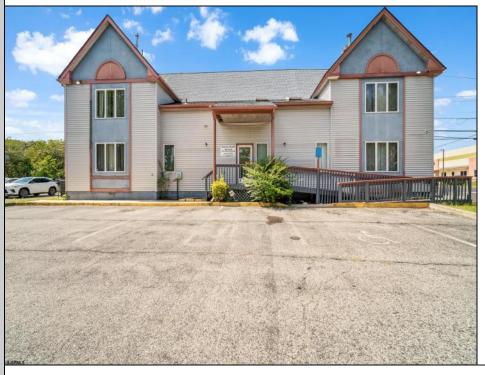

## COMMENTS

Fantastic opportunity in a high-traffic location! Previously utilized as a medical practice/office, this property features a spacious waiting room, a reception area, nine offices/exam rooms on the ground floor, and an upstairs area with a conference room, four offices, and a storage space. With three rest rooms and dual-zone heating and air conditioning, it offers excellent visibility and boasts a large parking lot. This property is competitively priced for a quick sale and is available immediately. Don\'t miss out on this outstanding opportunity!

| Exterior |  |
|----------|--|
| Stucco   |  |
|          |  |

**PROPERTY DETAILS** OutsideFeatures

ParkingGarage Security Light/System 11 or More Spaces InteriorFeatures Handicap Features Other (See Remarks) Restroom Security System Storage