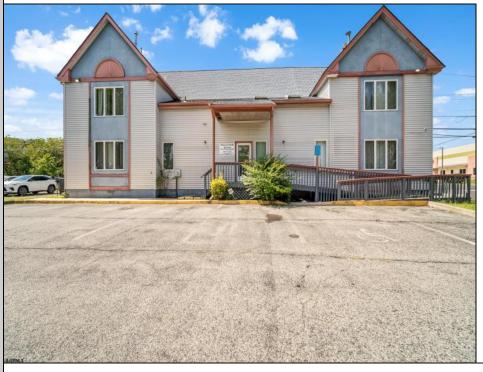

## COMMENTS

Fantastic opportunity in a high-traffic location! Previously utilized as a medical practice/office, this property features a spacious waiting room, a reception area, nine offices/exam rooms on the ground floor, and an upstairs area with a conference room, four offices, and a storage space. With three rest rooms and dual-zone heating and air conditioning, it offers excellent visibility and boasts a large parking lot. This property is competitively priced for a quick sale and is available immediately. Don\'t miss out on this outstanding opportunity! **PROPERTY DETAILS** 