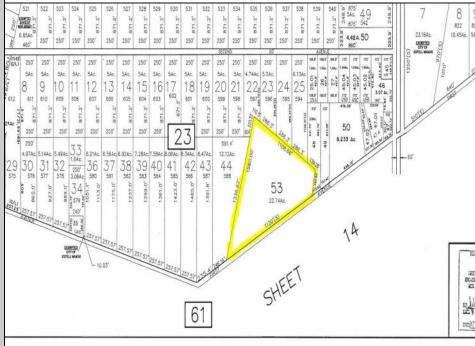

## COMMENTS

Beautiful serene 22.74 acre wooded high and dry land ,great for horses or/and Sports mans paradise. Also subdividable into 4 building lots. Quiet country setting only 15 to 20 minutes from the beaches and shopping centers. Also, 1000 acres across street is state game land not developable.