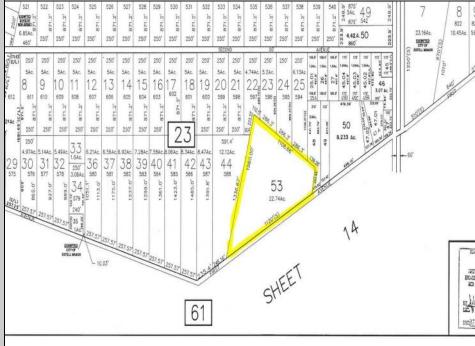

## 190 1st Estell Manor, NJ 08319

Asking \$179,900.00

## COMMENTS

Beautiful serene 22.74 acre wooded high and dry land ,great for horses or/and Sports mans paradise. Also subdividable into 4 building lots. Quiet country setting only 15 to 20 minutes from the beaches and shopping centers. Also, 1000 acres across street is state game land not developable.