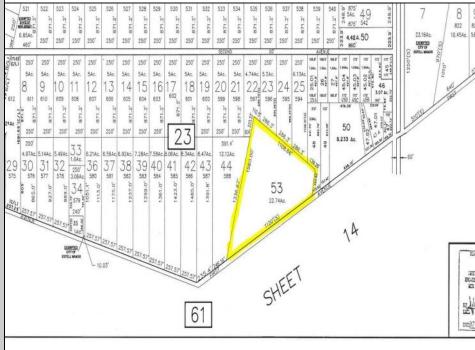

## COMMENTS

Beautiful serene 22.74 acre wooded high and dry land ,great for horses or/and Sports mans paradise. Also subdividable into 4 building lots. Quiet country setting only 15 to 20 minutes from the beaches and shopping centers. Also, 1000 acres across street is state game land not developable.