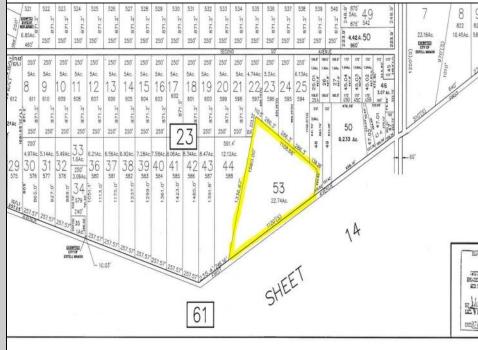

## COMMENTS

Beautiful serene 22.74 acre wooded high and dry land ,great for horses or/and Sports mans paradise. Also subdividable into 4 building lots. Quiet country setting only 15 to 20 minutes from the beaches and shopping centers. Also, 1000 acres across street is state game land not developable.