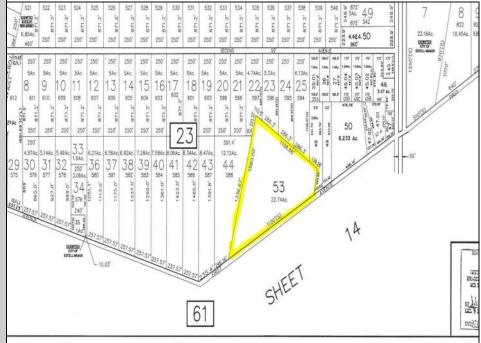

## COMMENTS

Beautiful serene 22.74 acre wooded high and dry land ,great for horses or/and Sports mans paradise. Also subdividable into 4 building lots. Quiet country setting only 15 to 20 minutes from the beaches and shopping centers. Also, 1000 acres across street is state game land not developable.