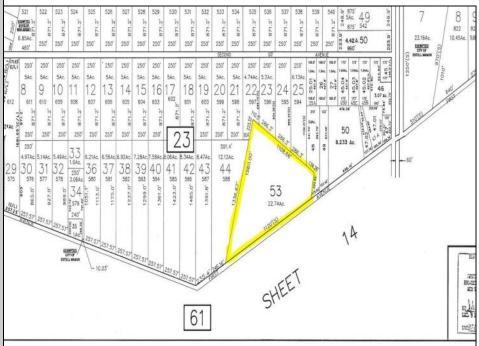

## COMMENTS

Beautiful serene 22.74 acre wooded high and dry land ,great for horses or/and Sports mans paradise. Also subdividable into 4 building lots. Quiet country setting only 15 to 20 minutes from the beaches and shopping centers. Also, 1000 acres across street is state game land not developable.