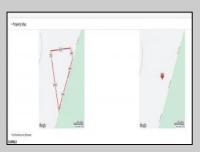

## COMMENTS

Beautiful serene 22.74 acre wooded high and dry land ,great for horses or/and Sports mans paradise. Also subdividable into 4 building lots. Quiet country setting only 15 to 20 minutes from the beaches and shopping centers. Also, 1000 acres across street is state game land not developable.