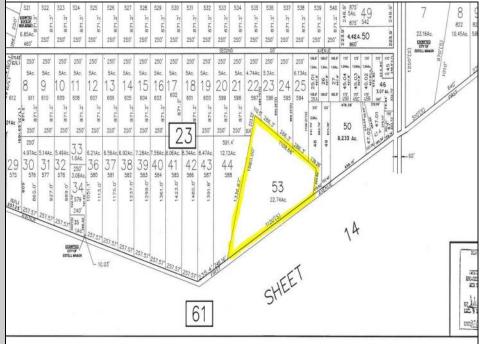

## COMMENTS

Beautiful serene 22.74 acre wooded high and dry land ,great for horses or/and Sports mans paradise. Also subdividable into 4 building lots. Quiet country setting only 15 to 20 minutes from the beaches and shopping centers. Also, 1000 acres across street is state game land not developable.