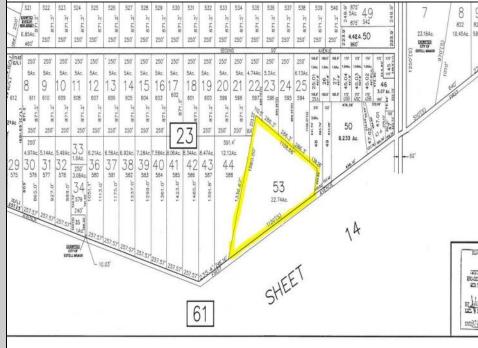

## COMMENTS

Beautiful serene 22.74 acre wooded high and dry land ,great for horses or/and Sports mans paradise. Also subdividable into 4 building lots. Quiet country setting only 15 to 20 minutes from the beaches and shopping centers. Also, 1000 acres across street is state game land not developable.