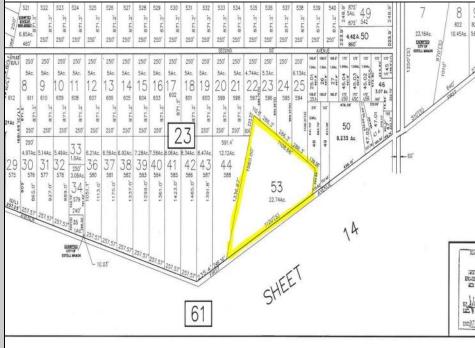

## COMMENTS

Beautiful serene 22.74 acre wooded high and dry land ,great for horses or/and Sports mans paradise. Also subdividable into 4 building lots. Quiet country setting only 15 to 20 minutes from the beaches and shopping centers. Also, 1000 acres across street is state game land not developable.