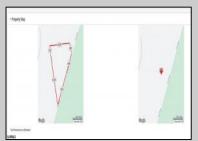

## COMMENTS

Beautiful serene 22.74 acre wooded high and dry land ,great for horses or/and Sports mans paradise. Also subdividable into 4 building lots. Quiet country setting only 15 to 20 minutes from the beaches and shopping centers. Also, 1000 acres across street is state game land not developable.