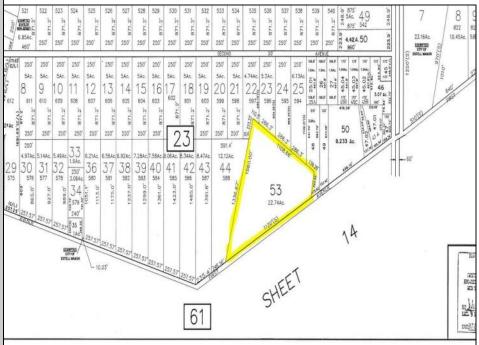

## COMMENTS

Beautiful serene 22.74 acre wooded high and dry land ,great for horses or/and Sports mans paradise. Also subdividable into 4 building lots. Quiet country setting only 15 to 20 minutes from the beaches and shopping centers. Also, 1000 acres across street is state game land not developable.