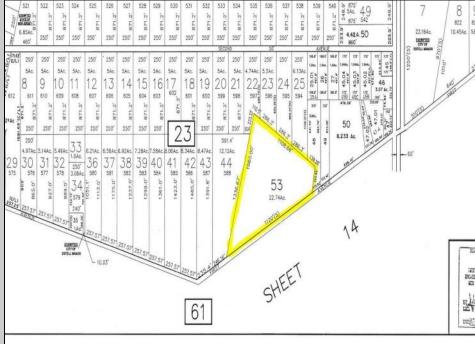

## COMMENTS

Beautiful serene 22.74 acre wooded high and dry land ,great for horses or/and Sports mans paradise. Also subdividable into 4 building lots. Quiet country setting only 15 to 20 minutes from the beaches and shopping centers. Also, 1000 acres across street is state game land not developable.