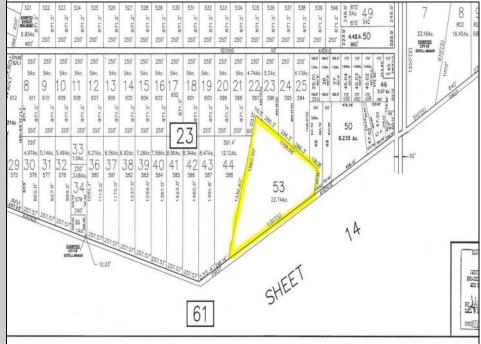

## COMMENTS

Beautiful serene 22.74 acre wooded high and dry land ,great for horses or/and Sports mans paradise. Also subdividable into 4 building lots. Quiet country setting only 15 to 20 minutes from the beaches and shopping centers. Also, 1000 acres across street is state game land not developable.