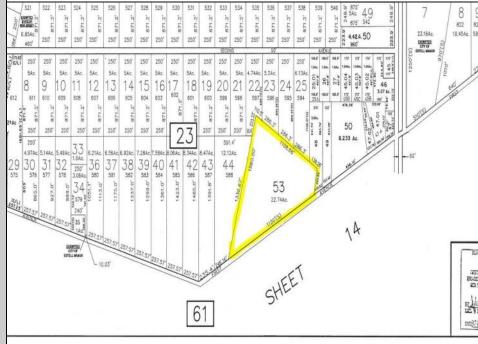

## COMMENTS

Beautiful serene 22.74 acre wooded high and dry land ,great for horses or/and Sports mans paradise. Also subdividable into 4 building lots. Quiet country setting only 15 to 20 minutes from the beaches and shopping centers. Also, 1000 acres across street is state game land not developable.