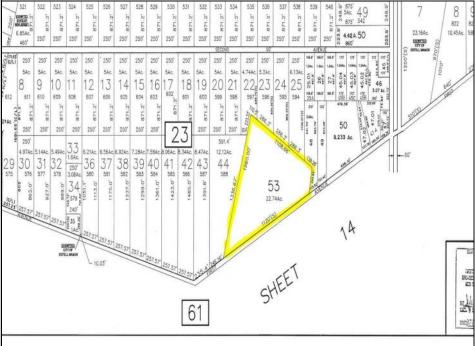

## COMMENTS

Beautiful serene 22.74 acre wooded high and dry land ,great for horses or/and Sports mans paradise. Also subdividable into 4 building lots. Quiet country setting only 15 to 20 minutes from the beaches and shopping centers. Also, 1000 acres across street is state game land not developable.