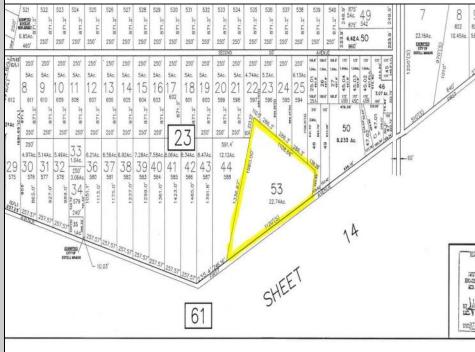

## COMMENTS

Beautiful serene 22.74 acre wooded high and dry land ,great for horses or/and Sports mans paradise. Also subdividable into 4 building lots. Quiet country setting only 15 to 20 minutes from the beaches and shopping centers. Also, 1000 acres across street is state game land not developable.