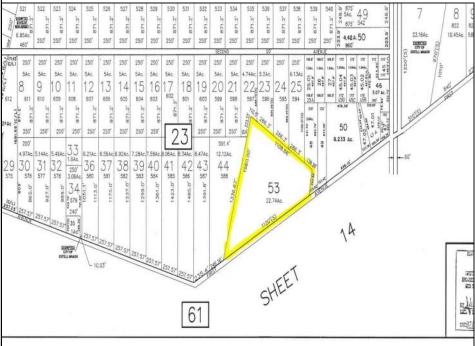

## 190 1st Estell Manor, NJ 08319

Asking \$179,900.00

## COMMENTS

Beautiful serene 22.74 acre wooded high and dry land ,great for horses or/and Sports mans paradise. Also subdividable into 4 building lots. Quiet country setting only 15 to 20 minutes from the beaches and shopping centers. Also, 1000 acres across street is state game land not developable.