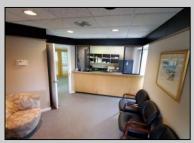

## COMMENTS

PRIME 3600+ SQ FT OFFICE BUILDING WITH 1800+ SQ FT BASEMENT IN GREAT NORTHFIELD LOCATION. EACH 1800+ SQ FT FLOOR INCLUDES RECEPTION AREA, CONFERENCE ROOM AND 4 OFFICES. PROPERTY IS LEASED TO BANK ON FIRST LEVEL AND CASINO COMPANY ON SECOND LEVEL.