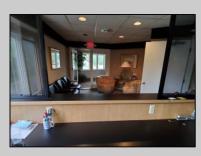

## COMMENTS

PRIME 3600+ SQ FT OFFICE BUILDING WITH 1800+ SQ FT BASEMENT IN GREAT NORTHFIELD LOCATION. EACH 1800+ SQ FT FLOOR INCLUDES RECEPTION AREA, CONFERENCE ROOM AND 4 OFFICES. PROPERTY IS LEASED TO BANK ON FIRST LEVEL AND CASINO COMPANY ON SECOND LEVEL.