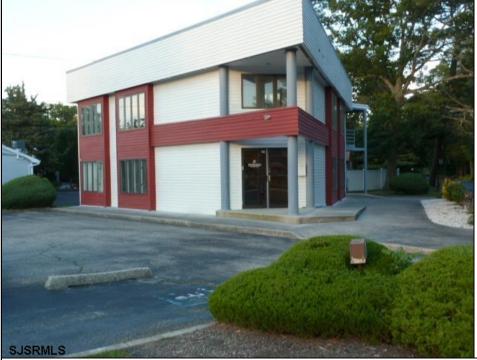

## COMMENTS

PRIME 3600+ SQ FT OFFICE BUILDING WITH 1800+ SQ FT BASEMENT IN GREAT NORTHFIELD LOCATION. EACH 1800+ SQ FT FLOOR INCLUDES RECEPTION AREA, CONFERENCE ROOM AND 4 OFFICES. PROPERTY IS LEASED TO BANK ON FIRST LEVEL AND CASINO COMPANY ON SECOND LEVEL.