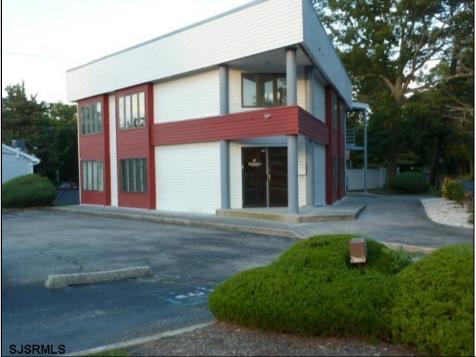

## COMMENTS

PRIME 3600+ SQ FT OFFICE BUILDING WITH 1800+ SQ FT BASEMENT IN GREAT NORTHFIELD LOCATION. EACH 1800+ SQ FT FLOOR INCLUDES RECEPTION AREA, CONFERENCE ROOM AND 4 OFFICES. PROPERTY IS LEASED TO BANK ON FIRST LEVEL AND CASINO COMPANY ON SECOND LEVEL.

| PROPERTY DETAILS        |                                    |                                               |                                        |
|-------------------------|------------------------------------|-----------------------------------------------|----------------------------------------|
| OutsideFeatures<br>Sign | ParkingGarage<br>11 or More Spaces | Basement<br>6 Ft. or More Hea<br>Room<br>Full | Heating<br>d Forced Air<br>Gas-Natural |
| Cooling<br>Central      | HotWater<br>Gas                    | Water<br>Public                               | Sewer<br>Public Sewer                  |