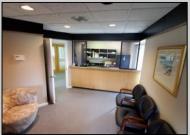

## **COMMENTS**

PRIME 3600+ SQ FT OFFICE BUILDING WITH 1800+ SQ FT BASEMENT IN GREAT NORTHFIELD LOCATION. EACH 1800+ SQ FT FLOOR INCLUDES RECEPTION AREA, CONFERENCE ROOM AND 4 OFFICES. PROPERTY IS LEASED TO BANK ON FIRST LEVEL AND CASINO COMPANY ON SECOND LEVEL. 2.5% SELLER CONCESSION TO BUYER.