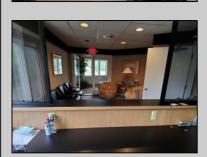

## **COMMENTS**

PRIME 3600+ SQ FT OFFICE BUILDING WITH 1800+ SQ FT BASEMENT IN GREAT NORTHFIELD LOCATION. EACH 1800+ SQ FT FLOOR INCLUDES RECEPTION AREA, CONFERENCE ROOM AND 4 OFFICES. PROPERTY IS LEASED TO BANK ON FIRST LEVEL AND CASINO COMPANY ON SECOND LEVEL.