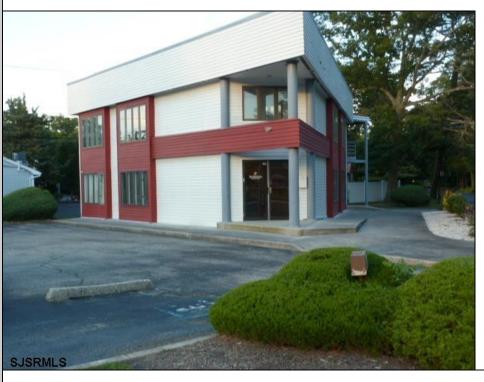

## **COMMENTS**

PRIME 3600+ SQ FT OFFICE BUILDING WITH 1800+ SQ FT BASEMENT IN GREAT NORTHFIELD LOCATION. EACH 1800+ SQ FT FLOOR INCLUDES RECEPTION AREA, CONFERENCE ROOM AND 4 OFFICES. PROPERTY IS LEASED TO BANK ON FIRST LEVEL AND CASINO COMPANY ON SECOND LEVEL.