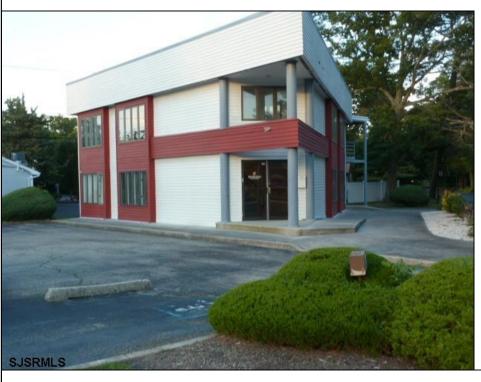

## **COMMENTS**

PRIME 3600+ SQ FT OFFICE BUILDING WITH 1800+ SQ FT BASEMENT IN GREAT NORTHFIELD LOCATION. EACH 1800+ SQ FT FLOOR INCLUDES RECEPTION AREA, CONFERENCE ROOM AND 4 OFFICES. PROPERTY IS LEASED TO BANK ON FIRST LEVEL AND CASINO COMPANY ON SECOND LEVEL.

Berger Realty, Inc. 55th & Haven Avenue Ocean City, NJ 08226 609-399-0040

info@bergerrealty.com

2330 New Road Northfield, NJ 08225

Asking \$595,000.00