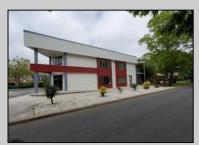

## **COMMENTS**

PRIME 3600+ SQ FT OFFICE BUILDING WITH 1800+ SQ FT BASEMENT IN GREAT NORTHFIELD LOCATION. EACH 1800+ SQ FT FLOOR INCLUDES RECEPTION AREA, CONFERENCE ROOM AND 4 OFFICES. PROPERTY IS LEASED TO BANK ON FIRST LEVEL AND CASINO COMPANY ON SECOND LEVEL.