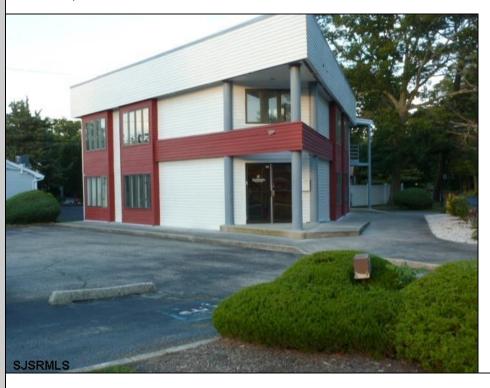

## **COMMENTS**

PRIME 3600+ SQ FT OFFICE BUILDING WITH 1800+ SQ FT BASEMENT IN GREAT NORTHFIELD LOCATION. EACH 1800+ SQ FT FLOOR INCLUDES RECEPTION AREA, CONFERENCE ROOM AND 4 OFFICES. PROPERTY IS LEASED TO BANK ON FIRST LEVEL AND CASINO COMPANY ON SECOND LEVEL.